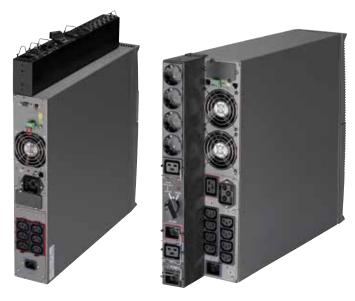

The maintenance bypass unit brings mains power directly to the UPS and supports the rest of the equipment. Should the UPS need to be replaced, you can divert the power directly to the equipment from the maintenance bypass, letting you replace or repair the UPS without having to shut your equipment down. For easier integration, Eaton HotSwap Maintenance Bypass (MBP) can be mounted on the UPS in multiple ways, as well as being rack and wall mountable as standard.

Eaton 9PX UPS with Maintenance Bypass

Eaton EX with Maintenance Bypass

© 2013 Eaton Corporation All Rights Reserved Printed in EU COR188FXA\_EMEA March 2013

www.eaton.eu/powerquality

Eaton is a registered trademark of Eaton Corporation.