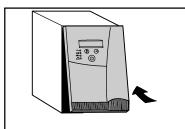

Reinstall the UPS front panel.

Refer to the *Powerware 9120 UPS User's Guide* for UPS installation instructions.

If the UPS requires any type of transportation in the future, disconnect the UPS internal battery connector using the above steps in reverse order. If you need additional assistance, refer to the user's guide for contact information.