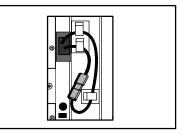

Remove the UPS front panel.

Remove the protective label from the internal battery connector.

Connect the internal battery connector.

**NOTE:** A small amount of arcing may occur when connecting the batteries. This is normal and does not damage the unit or present any safety concern.