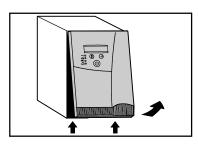

Remove the UPS front panel.

Remove the protective label from the internal battery connector.

Connect the internal battery connector.

**NOTE:** A small amount of arcing may occur when connecting the batteries. This is normal and does not damage the unit or present any safety concern.