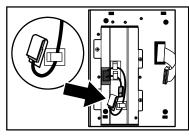

Remove the UPS front panel.

Remove the protective label from the internal battery connector.

Connect the internal battery connector.

**NOTE:** A small amount of arcing may occur when connecting the batteries. This is normal and does not damage the unit or present any safety concern.