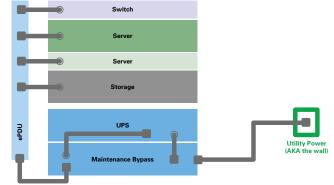

## Designed for reliability and availability

Most traditional power designs, have one UPS supporting all servers, switches and storage devices.

With this arrangement it is necessary to shut down all equipment whenever the UPS needs maintenance or replacement. To avoid downtime, an Eaton HotSwap maintenance bypass unit will optimise power availability and provide an additional level of power distribution reliability.

The maintenance bypass unit brings mains power directly to the UPS and supports the rest of the equipment. Should the UPS need to be replaced, you can divert the power directly to the equipment from the maintenance bypass, letting you replace or repair the UPS without having to shut your equipment down. For easier integration, Eaton HotSwap Maintenance Bypass (MBP) can be mounted on the UPS in multiple ways, as well as being rack and wall mountable as standard.