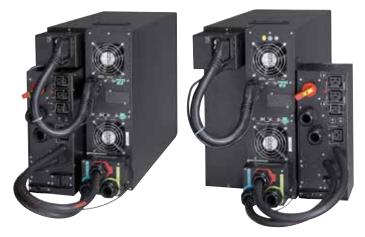

The maintenance bypass unit brings mains power directly to the UPS and supports the rest of the equipment. Should the UPS need to be replaced, you can divert the power directly to the equipment from the maintenance bypass, letting you replace or repair the UPS without having to shut your equipment down. For easier integration, Eaton HotSwap Maintenance Bypass (MBP) can be mounted on the UPS in multiple ways, as well as being rack and wall mountable as standard.

Eaton 9PX UPS with Maintenance Bypass

Eaton EX with Maintenance Bypass

© 2013 Eaton Corporation All Rights Reserved Printed in EU COR188FXA\_EMEA March 2013

www.eaton.eu/powerquality

Eaton is a registered trademark of Eaton Corporation.