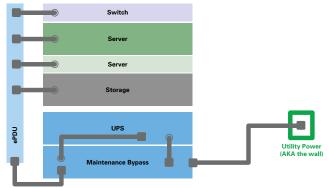

## Designed for reliability and availability

Most traditional power designs, have one UPS supporting all servers, switches and storage devices.

With this arrangement it is necessary to shut down all equipment whenever the UPS needs maintenance or replacement. To avoid downtime, an Eaton HotSwap maintenance bypass unit will optimise power availability and provide an additional level of power distribution reliability.

The maintenance bypass unit brings mains power directly to the UPS and supports the rest of the equipment. Should the UPS need to be replaced, you can divert the power directly to the equipment from the maintenance bypass, letting you replace or repair the UPS without having to shut your equipment down.