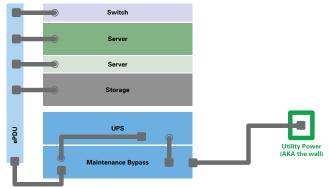

## Maintenance bypass

## Designed for reliability and availability

Most traditional power designs, have one UPS supporting all servers, switches and storage devices.

With this arrangement it is necessary to shut down all equipment whenever the UPS needs maintenance or replacement. To avoid downtime, an Eaton HotSwap maintenance bypass unit will optimise power availability and provide an additional level of power distribution reliability.

The maintenance bypass unit brings mains power directly to the UPS and supports the rest of the equipment. Should the UPS need to be replaced, you can divert the power directly to the equipment from the maintenance bypass, letting you replace or repair the UPS without having to shut your equipment down.