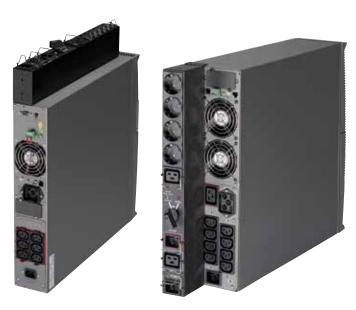

For easier integration, Eaton HotSwap Maintenance Bypass (MBP) can be mounted on the UPS in multiple ways, as well as being rack and wall mountable as standard.

Eaton 9PX UPS with Maintenance Bypass

Eaton EX with Maintenance Bypass