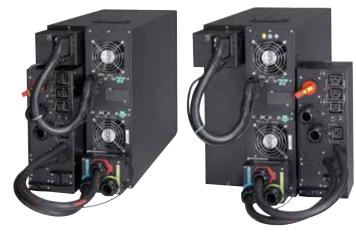

For easier integration, Eaton HotSwap Maintenance Bypass (MBP) can be mounted on the UPS in multiple ways, as well as being rack and wall mountable as standard.

Eaton 9PX UPS with Maintenance Bypass

Eaton EX with Maintenance Bypass